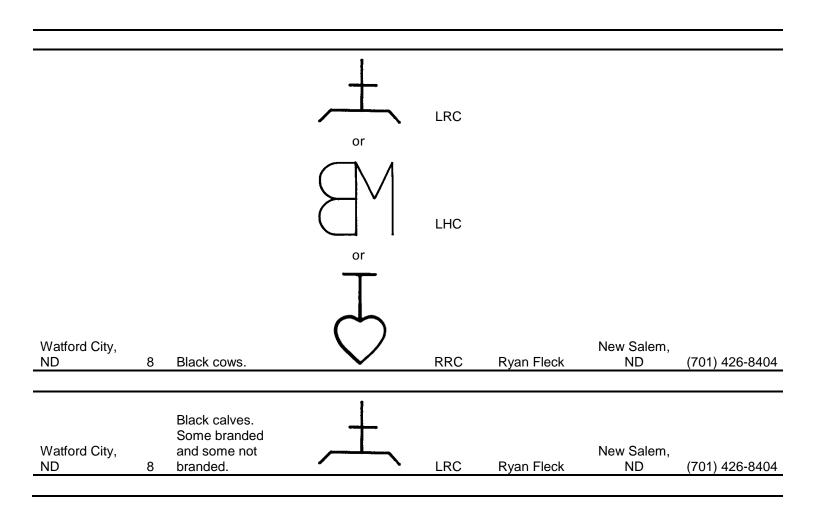

|                       | RHC              | Kent McDougall           | Rolla, ND    | (701) 550-978                  |
|                      |    |                                                                             | H                     | LHC              |                          |              |                                |
| Washburn, ND         | 1  | Angus bull. White eartag 5.                                                 | H<br>                 | LRC              | Jason Hushka             | Garrison, ND | (701) 337-6559                 |
| Solen, ND            | 5  | Angus cows.<br>Yellow or white<br>eartags.                                  | 2F                    | RRC<br>or<br>RSC | Orlee or Donny<br>Fisher | Solen, ND    | (701) 471-694<br>(701) 445-741 |